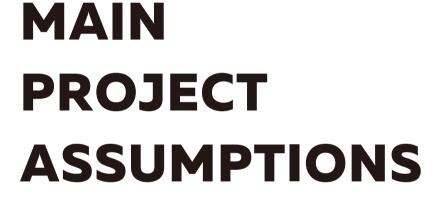

# **CUSTOMER JOURNEY**

SCAN THE QR CODE WITH YOUR PHONE FROM A SELECTED TILE READ THE QR CODE AT THE KIOSK AT THE POINT OF SALE FIND OUT MORE ABOUT CREATON PRODUCTS

SEE THE ROOF CONFIGURED BY YOU ON YOUR COMPUTER SCREEN