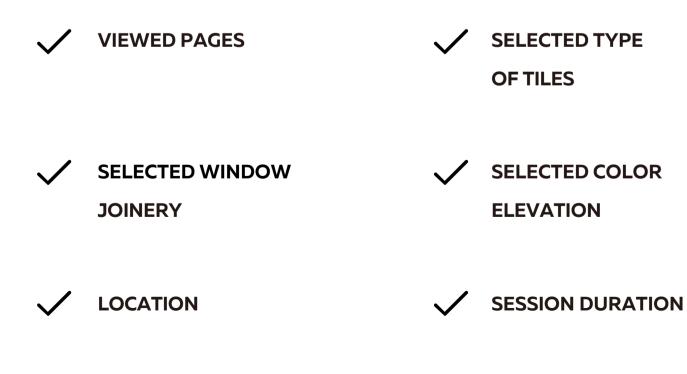

SENDING THE CONFIGURATION ON THE ROOF CUSTOMER'S EMAIL ADDRESS [LEAD RECORD]



SPODOBAŁ CI SIĘ TEN PROJEKT? WYŚLEMY GO NA PODANY PRZEZ CIEBIE ADRES E-MAIL

#### KLIKNIJ I PODAJ ADRES E-MAIL

VWYRAŻAM ZGODĘ NA OTRZYMYWANIE DROGĄ ELEKTRONICZNĄ NA WSKAZANY PRZEZE MNIE ADRES E-MAIL INFORMACJI HANDLOWYCH (W TYM NEWSLETTER) W ROZUMIENIU ART. 10 USTAWY Z DNIA 18.07.2002 ROKU O ŚWIADCZENIU USŁUG DROGĄ ELEKTRONICZNĄ OD CREATON POLSKA SP. Z O.O. I OŚWIADCZAM, IŻ ZAPOZNAŁEM SIĘ Z PRZYSŁUGUJĄCYMI PRAWAMI W POLITYCE PRYWATNOŚCI.





JAN.KOWALSKI@CREATON.COM

KIOSK OLKUSZ 🗸 ZGODY RODO

## ADAM.KOWALSKI@CREATON.COM

KIOSK OLKUSZ 🗸 ZGODY RODO

# COLLECTING LEADS

+

#### SENDING TO SELLING POINTS AND

**TRADERS\*** 

## **RANGE OF COLLECTED DATA**



**OF TILES** 



**OF TILE** 



**CONSENTS** 







## SYSTEM CMS

#### CREATON 🖉 =

#### MAIN

Dashboard

KOMPONENTY

Stoiska

# Kody QR dachówek

-∿ Analityka

Dane analityczne - dachówki

Dane analityczne - strony

Leady

Statystyki

🖵 Wygaszacze ekranu

🗀 Media

| Data od |
|---------|
|         |

~

V

Dachówka

-- Wybierz --

Kolor -- Wybierz --

Data do

Ē

~

#### DANE ANALITYCZNE

|   |            | GODZINA | KIOSK                                                      | DACHÓWKA | KOLOR DACHÓWKI |
|---|------------|---------|------------------------------------------------------------|----------|----------------|
| 1 | 18.11.2022 | 10:33   | STILLBAU RAJMUND STILLER - POKRYCIA DACHOWE-Dobrzeń Wielki | Klassik  | Czerwień       |
| 2 | 18.11.2022 | 10:33   | STILLBAU RAJMUND STILLER - POKRYCIA DACHOWE-Dobrzeń Wielki | Klassik  | C