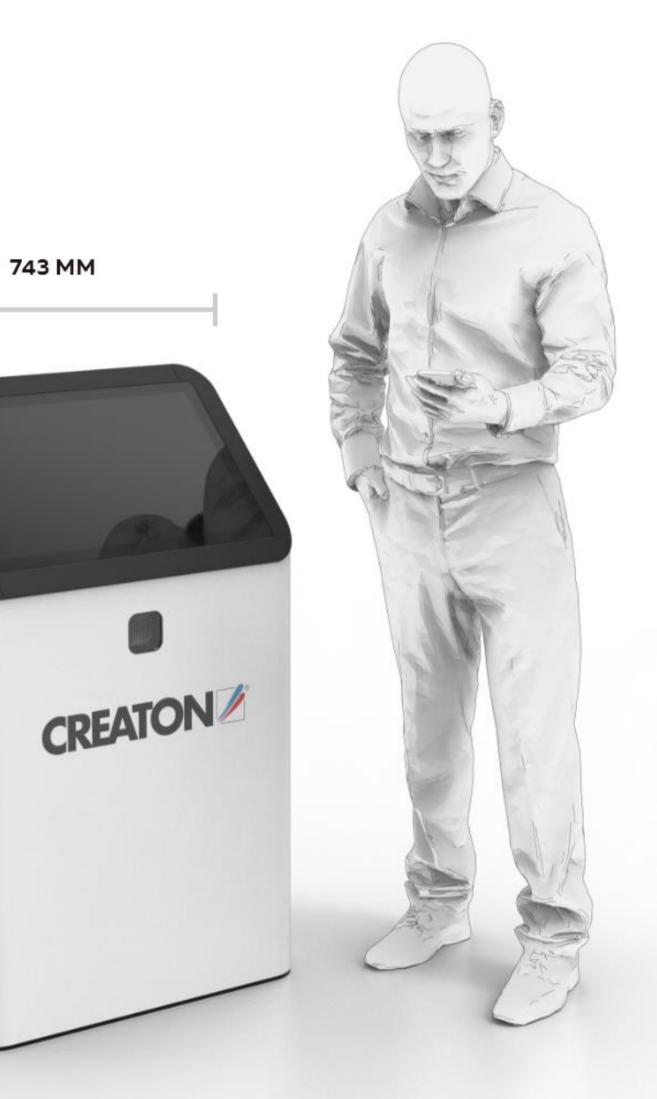

# DIMENSIONS OF INFOKIOSK

1177 MM

393 MM

ENHANCEMENT OF EXTERNAL TILE DISPLAYERS WITH **COMPLETE SPECIFICATION AND DISTINGUISHING FEATURES** OF CREATON BRAND PRODUCTS PRESENTED ON THE **INFOKIOSK SCREEN** 