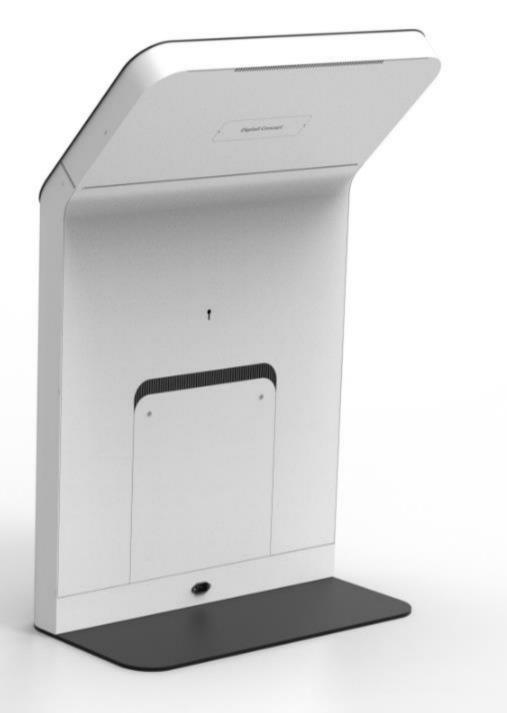

# DIMENSIONS OF INFOKIOSK

1177 MM

393 MM

ENHANCEMENT OF EXTERNAL TILE DISPLAYERS WITH **COMPLETE SPECIFICATION AND DISTINGUISHING FEATURES** OF CREATON BRAND PRODUCTS PRESENTED ON THE **INFOKIOSK SCREEN** 