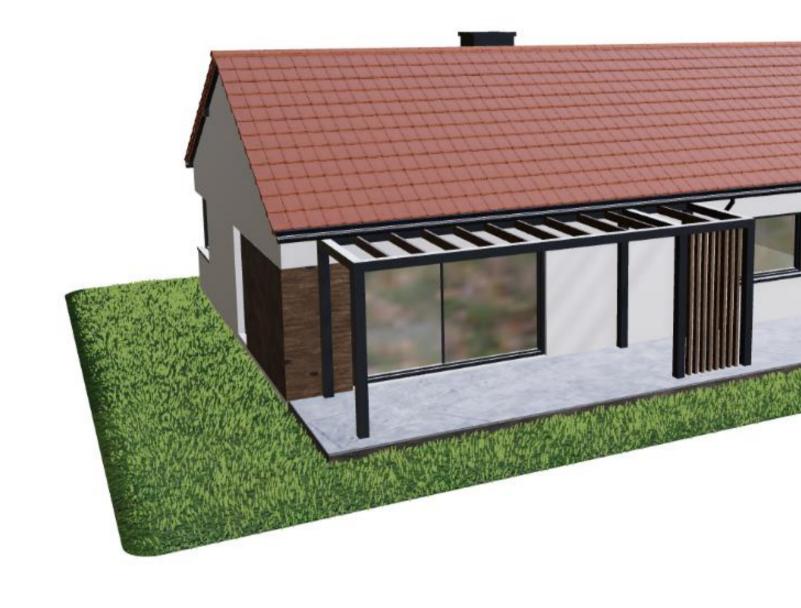

## **ADVANCED VIRTUAL HOME CONFIGURATOR**

DACHÓWKA

ELEWACJA

#### NATURALNA

NUANCE ANGOBOWANA

CZERWIEŃ WINNA

SZARA

W KOLORZE ŁUPKA

V

STOLARKA

WYŚLIJ NA E-MAIL